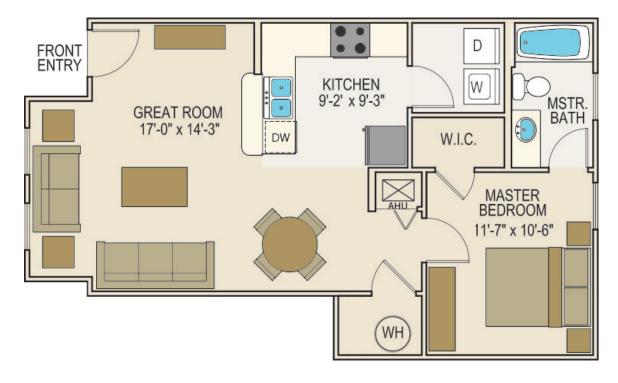

**UNIT 1**: One Bedroom / 1 Bath (1<sup>st</sup> Floor Unit) 741 Sq. Ft. (all floor plans are an approx. Sq. Ft.)

UNIT 2: One Bedroom / 1 Bath (2<sup>nd</sup> Floor Unit) 781 Sq. Ft. (all floor plans are an approx. Sq. Ft.)