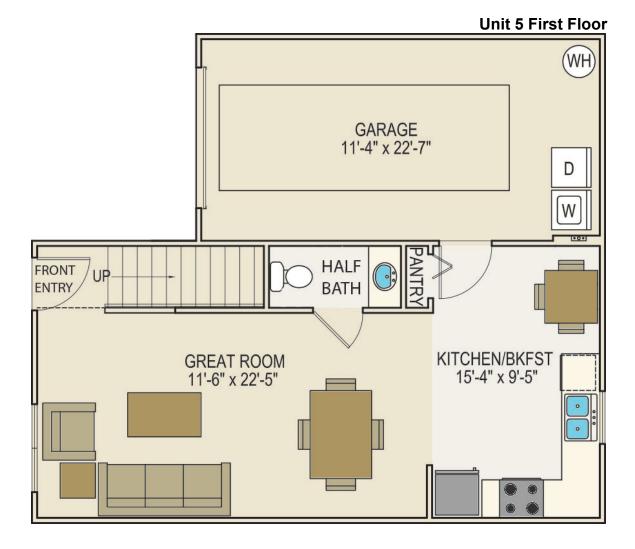

## **UNIT 5**: Three Bedroom / 2.5 Bath (2 Story Unit)

1,606 Sq. Ft. (all floor plans are an approx. Sq. Ft.)

**UNIT 6**: Three Bedroom / 2 Bath (2<sup>nd</sup> Floor Unit) 1,606 Sq. Ft. (all floor plans are an approx. Sq. Ft.)