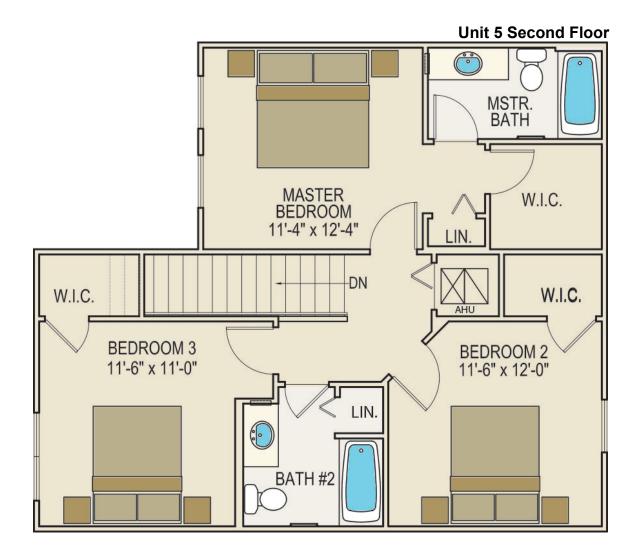

## **UNIT 5**: Three Bedroom / 2.5 Bath (2 Story Unit)

1,606 Sq. Ft. (all floor plans are an approx. Sq. Ft.)

**UNIT 6**: Three Bedroom / 2 Bath (2<sup>nd</sup> Floor Unit) 1,606 Sq. Ft. (all floor plans are an approx. Sq. Ft.)