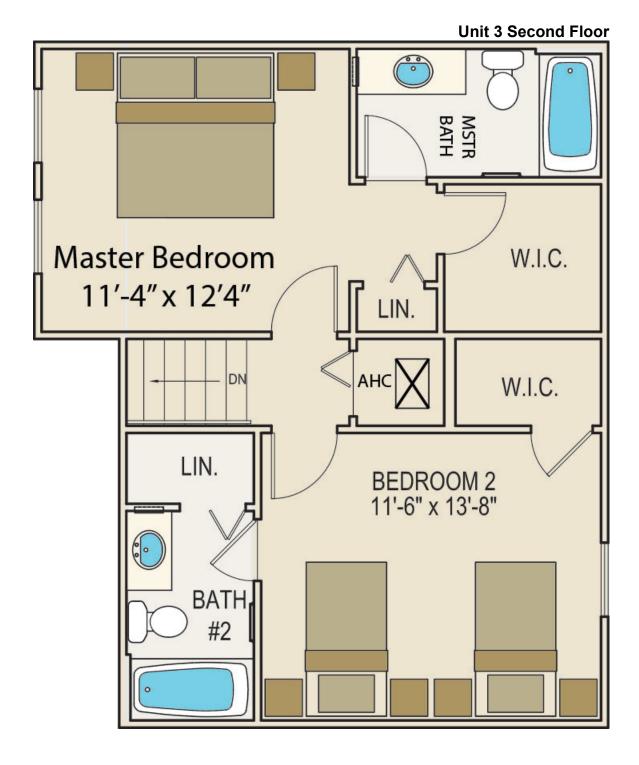

## UNIT 3: Two Bedroom / 2.5 Bath (2 Story Unit)

1,425 Sq. Ft. (all floor plans are an approx. Sq. Ft.)