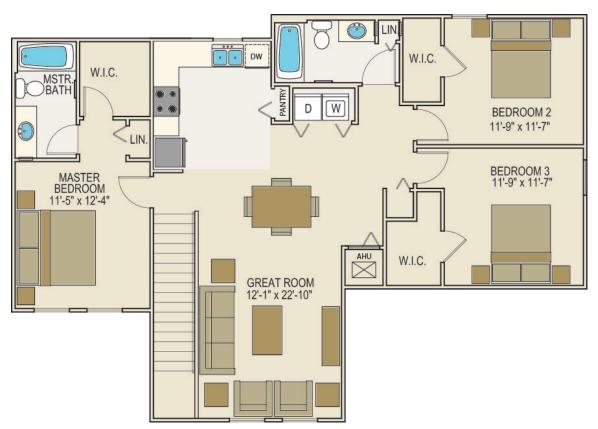

## **UNIT 5**: Three Bedroom / 2.5 Bath (2 Story Unit)

1,606 Sq. Ft. (all floor plans are an approx. Sq. Ft.)

**UNIT 6**: Three Bedroom / 2 Bath (2<sup>nd</sup> Floor Unit) 1,606 Sq. Ft. (all floor plans are an approx. Sq. Ft.)