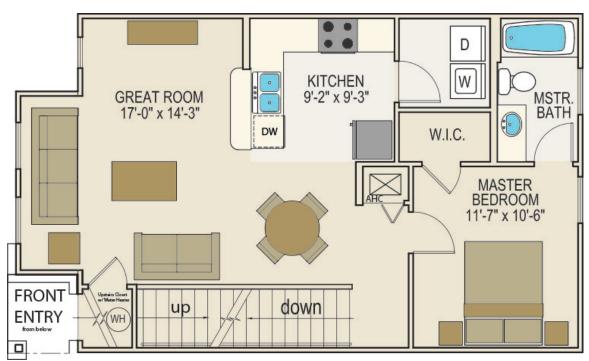

**UNIT 1**: One Bedroom / 1 Bath (1<sup>st</sup> Floor Unit) 741 Sq. Ft. (all floor plans are an approx. Sq. Ft.)

UNIT 2: One Bedroom / 1 Bath (2<sup>nd</sup> Floor Unit) 781 Sq. Ft. (all floor plans are an approx. Sq. Ft.)