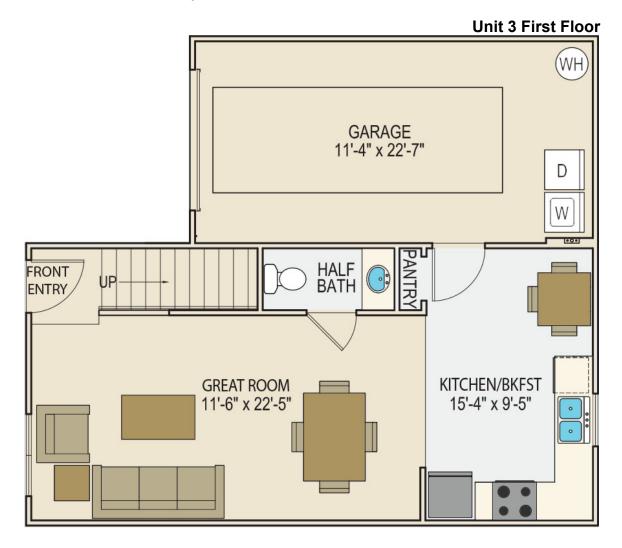

## UNIT 3: Two Bedroom / 2.5 Bath (2 Story Unit)

1,425 Sq. Ft. (all floor plans are an approx. Sq. Ft.)